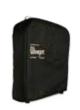

r detailed makeup applications. Wenger Corporation recommends either 60w GE Reveal incandescent bulbs or 15w full spectrum fluorescents for clarity and accurate reflection of skin tones and makeup colors.



**Units Nest for Reduced Storage** 

Store individual units together when not in use to incrementally reduce storage space.



#### **Convenient Rocker Switch**

Single outlet and rocker switch combination are mounted on the mirror surround. GFCI protected switch controls just the lighting, allowing appliances to operate independently of lights.



## Weighs 35 lb and steel frame doubles as carry handle

With a weight that balances stability and portability and a large, sturdy handle -Backstage Makeup Station is designed for easy transport by one person to and from the dressing area.



#### Padded Dust Cover

Protects the Backstage Makeup Station when in storage.



#### **Entire Product UL-Listed**

US LISTED Tested and approved to meet all applicable building codes and electrical standards for the US and Canada. Meets NEC (National Electric Code) requirements.



© 2024 Wenger Corporation USA/7-24/D/W/LT0123D



Minnesota Location

Wenger Phone 800.4WENGER (493-6437) Wenger Worldwide +1.507.455.4100 | Parts & Service 800.887.7145 | wengercorp.com

GearBoss Phone 800.493.6437 | gearboss.com 555 Park Drive, PO Box 448 | Owatonna | MN 55060

New York Location

JR Clancy Phone 800.836.1885 JR Clancy Worldwide +1.315.451.3440 | jrclancy.com | 7041 Interstate Island Road | Syracuse | NY 13209



**F** 60 0