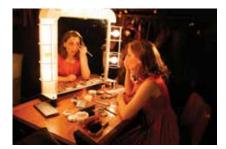

# **BACKSTAGE® MAKEUP STATION**

Wenger Corporation Backstage Makeup Stations offer a professional look that can be set up anywhere, easily allowing for the conversion of auxiliary rooms and backstage areas to makeup studios.

### **Compact Dimensions**

Backstage Makeup Station can be set up anywhere. Tables, countertops, road cases - whether you need additional dressing rooms for a large cast or a quick-change area backstage; anywhere you can find a flat surface, you can find a Backstage Makeup Station. The compact size makes no sacrifice to the mirror, however, providing an ample view for any performer.

## **Generous Illumination**

Six bulbs provide excellent light for detailed makeup applications. Wenger Corporation recommends either 60w GE Reveal incandescent bulbs or 15w full spectrum fluorescents for clarity and accurate reflection of skin tones and makeup colors.