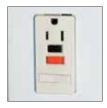

#### **Convenient Rocker Switch**

Single outlet and rocker switch combination are mounted on the mirror surround. GFCI protected switch controls just the lighting, allowing appliances to operate independently of lights.