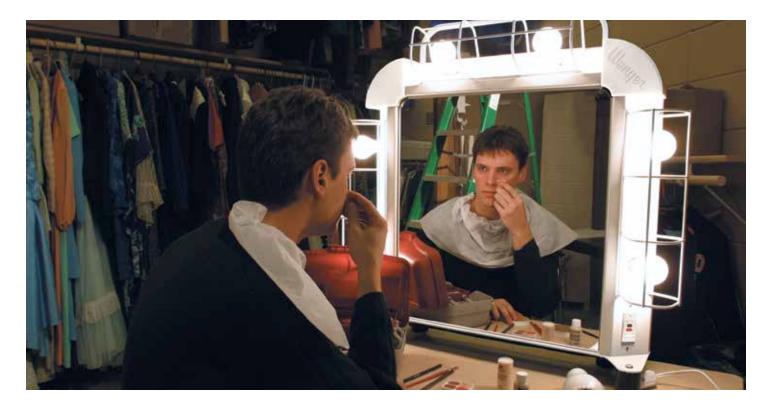

# **BACKSTAGE® MAKEUP STATION**

Wenger Corporation Backstage Makeup Stations offer a professional look that can be set up anywhere, easily allowing for the conversion of auxiliary rooms and backstage areas to makeup studios.

### **Compact Dimensions**

Backstage Makeup Station can be set up anywhere. Tables, countertops, road cases - whether you need additional dressing rooms for a large cast or a quick-change area backstage; anywhere you can find a flat surface, you can find a Backstage Makeup Station. The compact size makes no sacrifice to the mirror, however, providing an ample view for any performer.

## **Generous Illumination**

Six bulbs provide excellent light for detailed makeup applications. Wenger Corporation recommends either 60w GE Reveal incandescent bulbs or 15w full spectrum fluorescents for clarity and accurate reflection of skin tones and makeup colors.