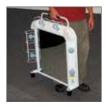

# **BACKSTAGE® MAKEUP STATION**

Wenger Corporation Backstage Makeup Stations offer a professional look that can be set up anywhere, easily allowing for the conversion of auxiliary rooms and backstage areas to makeup studios.

### **Compact Dimensions**

Backstage Makeup Station can be set up anywhere. Tables, countertops, road cases - whether you need additional dressing rooms for a large cast or a quick-change area backstage; anywhere you can find a flat surface, you can find a Backstage Makeup Station. The compact size makes no sacrifice to the mirror, however, providing an ample view for any performer.

## **Generous Illumination**

Six bulbs provide excellent light for detailed makeup applications. Wenger Corporation recommends either 60w GE Reveal incandescent bulbs or 15w full spectrum fluorescents for clarity and accurate reflection of skin tones and makeup colors.

## Weighs 35 lb and steel frame doubles as carry handle

With a weight that balances stability and portability and a large, sturdy handle -Backstage Makeup Station is designed for easy transport by one person to and from the dressing area.